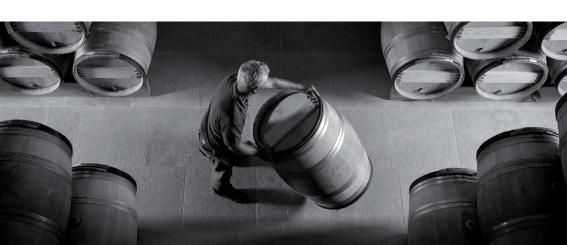

#### **AGEING**

18 months with 52% new barrels for Château Canon & 38% for Croix Canon

# **AGEING**

In French oak barrel, with a medium or medium-long toasting.